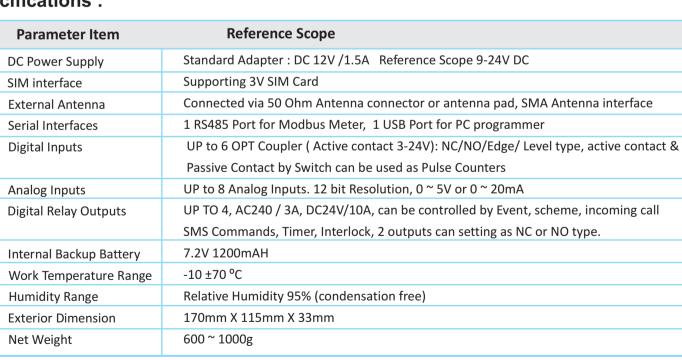

ions
- Access Door Alarm ON /OFF
- Fire / Sound Alarm System
- Vending Machines, Pumping Stations
- Weather Stations remote control and data logging
- **River Monitoring & Flood Remote Control**
- Oil and gas pipelines Remote Control
- Server Room Temp. Monitoring
- Hydraulics & Pneumatic Valves Control
- Street lights Control System
- Tanks, levels, Temperatures, Water Leakage Applications
- Dam Water Level Alarm Alerts
- UPS Power Supply failure / Battery Power
- PLC and Automation System

#### Note : Appropriate Sensor need to be incorporated in to system

### Features :

- Direct Connection to the SMS GPRS Network
- Remote Configuration by SMS Messages
- Supports Modbus RTU Protocols
- 1 RS485 Serial Ports for Modbus Meter
- User friendly PC Programming Interface

## Specifications :



#### **Standard Packing List**

- Main Unit EQ S240 X 1 AC / DC Power Supply Adapter X 1 • USB Cable X 1

ITA INSTRUMENTATION (P) LTD..

- GSM Antenna X 1
- CD Disk X 1 ( PC configuration & User Manual)



Your One Stop for Instrumentation, Calibration & Service



# 73, Ramachandra Agrahara, Near T.R. Mills, Chamarajpet, Bangalore - 560018, INDIA Phone: 080-26749750, 26759253, 26751379 Fax: 080-26740681

Website : www.htaipl.com

E-mail : sales@htaipl.com





**EQ - S240**